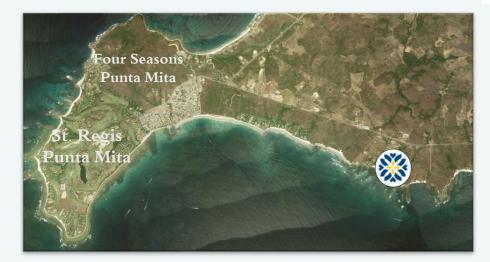

## Destination

Susurros del Corazón is in the heart of Punta de Mita just 40 minutes outside of bustling Puerto Vallarta and 5 minutes from the village of Punta de Mita. The community will celebrate the boho-chic culture of Mexico's quaint coastal surf towns while still remaining close to adventure and excitement across the Bay of Banderas.

- 40 minutes to Puerto Vallarta International Airport
- 3 minutes to Punta Mita (Four Seasons & St. Regis)
- 5 minutes to Punta de Mita Village
- 20 minutes to Sayulita