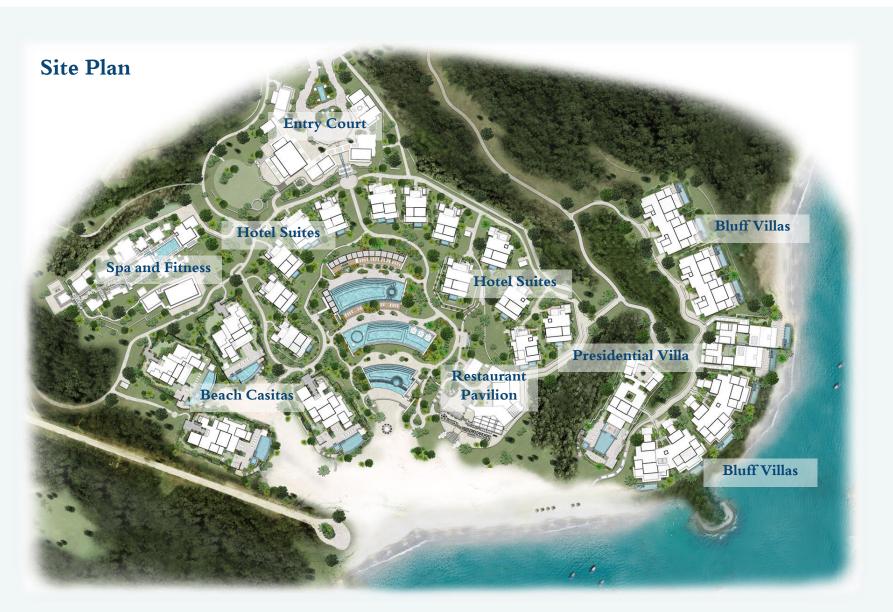

**Susurros del Corazón Resort** will be comprised of 59 hotel guest suites, four distinct culinary concepts, a 3,000-square-foot fitness center and yoga studio, kids' club with daily activities and 4,600-square-feet of event space, including an outdoor patio and a spacious event lawn, offering an idyllic setting for picturesque gatherings. Tucked among lush gardens, an Auberge Spa will feature 11 treatment rooms and a variety of treatments inspired by the rich heritage and healing properties of the surrounding Riviera Nayarit region. The resort's private beach spans 1,850 linear feet of pristine sand, perfect for swimming and paddle boarding.