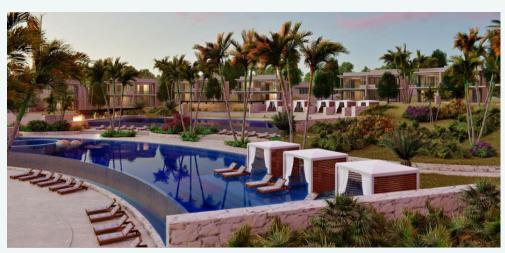

**Susurros del Corazón Resort** will be comprised of 59 hotel guest suites, four distinct culinary concepts, a 3,000-square-foot fitness center and yoga studio, kids' club with daily activities and 4,600-square-feet of event space, including an outdoor patio and a spacious event lawn, offering an idyllic setting for picturesque gatherings. Tucked among lush gardens, an Auberge Spa will feature 11 treatment rooms and a variety of treatments inspired by the rich heritage and healing properties of the surrounding Riviera Nayarit region. The resort's private beach spans 1,850 linear feet of pristine sand, perfect for swimming and paddle boarding.