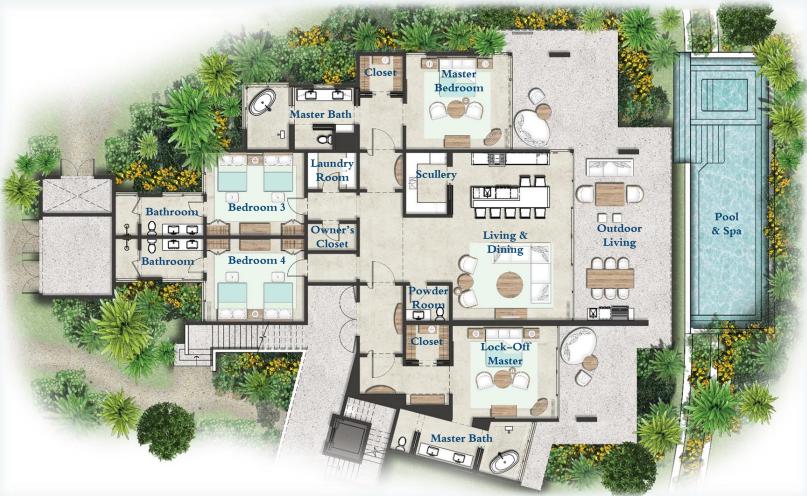

## Example Floor Plan – Four Bedroom Bluff Villa

Ground Floor – 3,600 sf interior & 2,390 sf exterior

All floor plans, furnishings, equipment, trim, the location of any features or amenities, and all other characteristics shown in these renderings are for illustrative purposes only and may be changed at any time without notice.