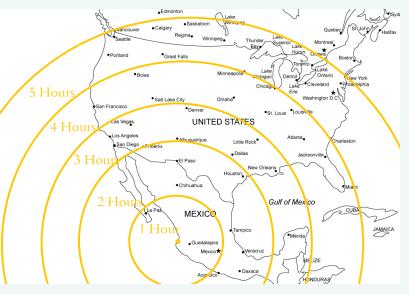

## **Getting There**

The Puerto Vallarta airport welcomes many direct flight from the United States, as well as direct flights from a host of other U.S., Mexican and Canadian cities on all major airlines including American Airlines, Frontier, Southwest, US Air, Alaska Airlines, and United.

- 40 minutes to Puerto Vallarta International Airport
- 3 minutes to Punta Mita (Four Seasons & St. Regis)
- 5 minutes to Punta de Mita Village
- 20 minutes to Sayulita